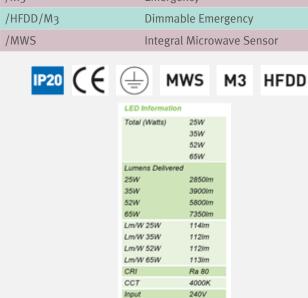

| Code     | Description           | Lamp                      |  |
|----------|-----------------------|---------------------------|--|
| ABLED5   | 1 x 35W Cool White    | LED                       |  |
| Options  |                       |                           |  |
| /HFDD    | Digital Dimming       |                           |  |
| /M3      | Emergency             |                           |  |
| /HFDD/M3 | Dimmable Emergency    |                           |  |
| /MWS     | Integral Microwave Se | Integral Microwave Sensor |  |
|          |                       |                           |  |